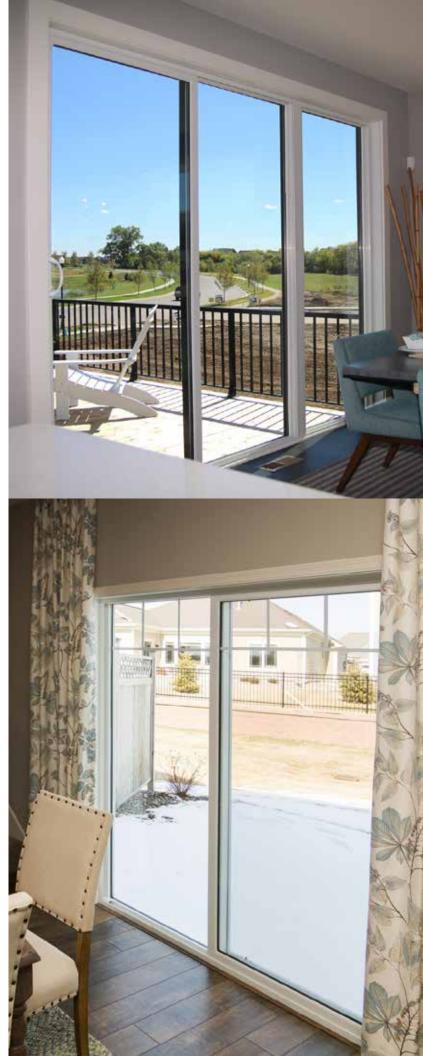

# Sliding Patio Doors

Create a picture perfect view with energy-efficient sliding patio doors by Hayfield Window & Door. With an air infiltration rate 18 times lower than the industry requirements. Hayfield patio doors keep the outside elements outside and energy costs at a minimum.

### 3101 Patio Door

The 3101 Patio Door is designed with one operating panel and one stationary panel. Adjustable locks and ball bearing rollers make for easy operation.

## 2000 Patio Door

The 2000 Patio Door offers equal daylight openings in both panels. Available with woodgrain or black laminate interior and optional Blink\* Blinds + Glass.