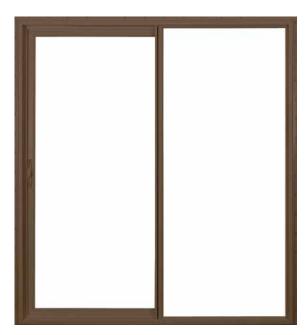

3101 PATIO DOOR - PAINTED SABLE EXTERIOR

2000 PATIO DOOR - LIGHT WOODGRAIN INTERIOR

### 3101 Patio Door

The 3101 Patio Door is designed with one operating panel and one stationary panel. Adjustable locks and ball bearing rollers make for easy operation.

## 2000 Patio Door

The 2000 Patio Door offers equal daylight openings in both panels. Available with woodgrain or black laminate interior and optional Blink\* Blinds + Glass.