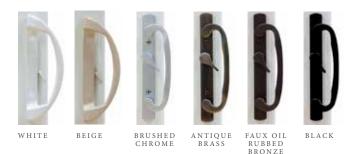

ng Patio Doors

Create a picture perfect view with energy-efficient sliding patio doors by Hayfield Window & Door. With an air infiltration rate 18 times lower than the industry requirements. Hayfield patio doors keep the outside elements outside and energy costs at a minimum.

### STANDARD VINYL CLASSICS SLIDER FEATURES

- Fusion welded doors with built-in steel reinforcements for added durability.
- Integral interlocking meeting rail resists drafts and water penetration.
- Doors glide on adjustable, self-aligning, ball bearing rollers that assure quiet, easy operation.
- Integral nailing fin on outer edge of frame provides secure installation and a better weather seal.



3101 PATIO DOOR - PAINTED SABLE EXTERIOR

2000 PATIO DOOR - LIGHT WOODGRAIN INTERIOR

### STANDARD HARDWARE OPTIONS



## Beauty Made to Last

Whether shopping for a dream home or planning a renovation, today's homeowners are looking for a higher degree of style and performance than ever before.

### INTERNAL GRILLES

An easy way to beautify your home giving it individuality and curb appeal. Available with woodgrain options as well.



### 3101 Patio Door

The 3101 Patio Door is designed with one operating panel and one stationary panel. Adjustable locks and ball bearing rollers make for easy operation.

### INTERIOR COLOR OPTIONS



## 2000 Patio Door

The 2000 Patio Door offers equal daylight openings in both panels. Available with woodgrain or black laminate interior and optional Blink\* Blinds + Glass.

### INTERIOR COLOR OPTIONS





# Why Hayfield?

Hayfield Window & Door uses the most energy-effic