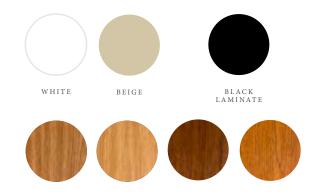

### INTERIOR COLOR OPTIONS

## 2000 Patio Door

The 2000 Patio Door offers equal daylight openings in both panels. Available with woodgrain or black laminate interior and optional Blink\* Blinds + Glass.