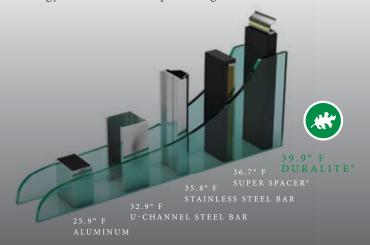

### DURALITE SPACER BARS

Duralite\* spacer bars have been proven to outperform all other spacer bars reducing the energy transfer between panes of glass.

01-2025