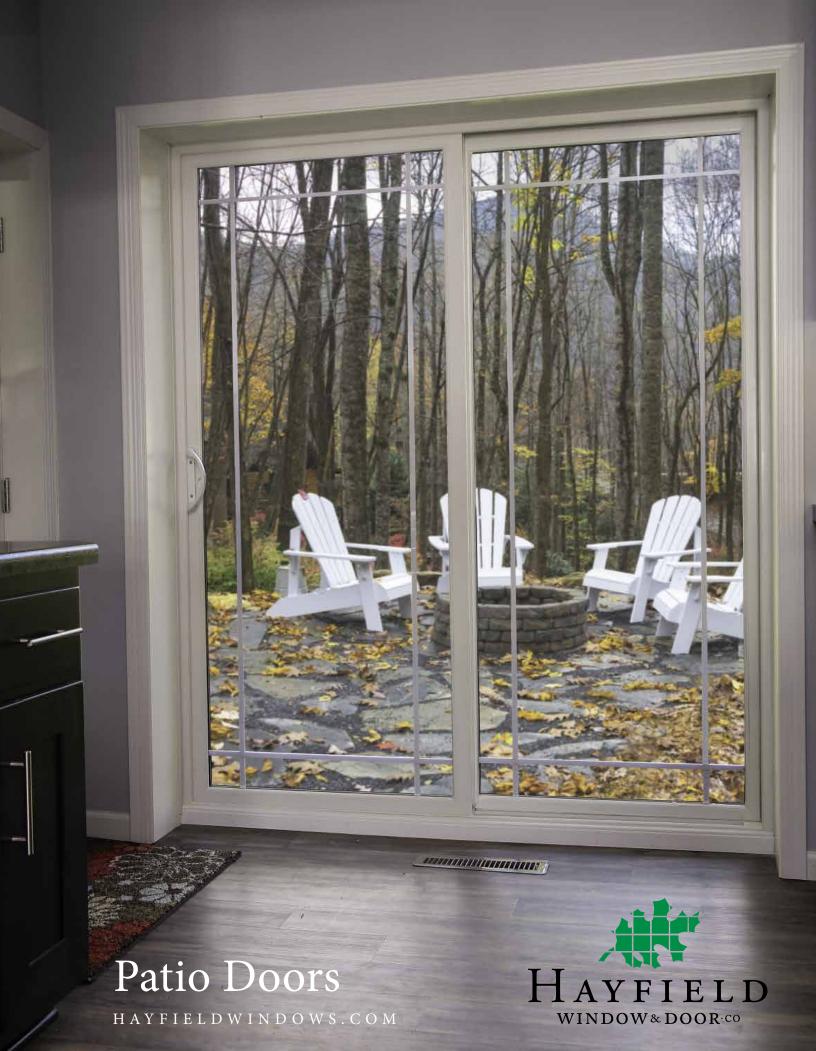

# Sliding Patio Doors

Create a picture perfect view with energy-efficient sliding patio doors by Hayfield Window & Door. With an air infiltration rate 18 times lower than the industry requirements. Hayfield patio doors keep the outside elements outside and energy costs at a minimum.

### STANDARD VINYL CLASSICS SLIDER FEATURES

- Fusion welded doors with built-in steel reinforcements for added durability.
- Integral interlocking meeting rail resists drafts and water penetration.
- Doors glide on adjustable, self-aligning, ball bearing rollers that assure quiet, easy operation.
- Integral nailing fin on outer edge of frame provides secure installation and a better weather seal.

### INTERNAL GRILLES

An easy way to beautify your home giving it individuality and curb appeal. Available with woodgrain options as well.