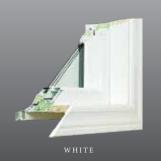

# Window Options

Hayfield Vinyl Classics are available in white and beige with matching jamb extensions. Half rounds and quarter rounds are also an option, and add an elegant look to a home, from the inside and out. Multiple configurations and styles are available.