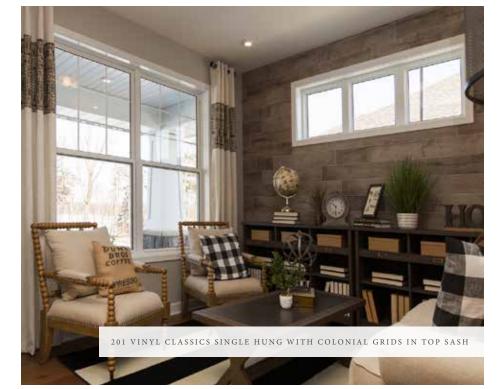

# 201 Single Hung & Slider

Single hung windows offer a traditional look and feature self-adjusting locks and a tilting bottom sash for cleaning.

Single slider windows bring ventilation without obstructing the outdoor area — great for patios and entryways.

## INTERNAL GRILLES

An easy way to beautify your home giving it individuality and curb appeal.