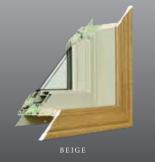

# Window Options

Hayfield Vinyl Classics are available in white and beige with matching jamb extensions. Half rounds and quarter rounds are also an option, and add an elegant look to a home, from the inside and out. Multiple configurations and styles are available.

### JAMB EXTENSIONS

Jamb extensions come factory applied or loose. They are available in either maintenance-free vinyl clad or natural wood, up to a 7 in. wall depth, giving you plenty of options to match your décor.