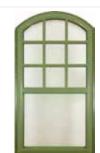

# 201 Single Hung & Slider

Single hung windows offer a traditional look and feature self-adjusting locks and a tilting bottom sash for cleaning.

Single slider windows bring ventilation without obstructing the outdoor area — great for patios and entryways.

201 VINYL CLASSICS SINGLE HUNG WITH BEIGE INTERIOR