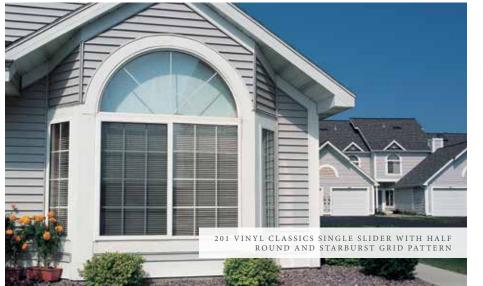

# 201 Single Hung & Slider

Single hung windows offer a traditional look and feature self-adjusting locks and a tilting bottom sash for cleaning.

Single slider windows bring ventilation without obstructing the outdoor area — great for patios and entryways.

#### SHAPES & SIZES

Hayfield's quality windows also come in quarter-rounds, half-rounds, pentoids, trapezoids, ellipticals and others.

Upgraded constant force balances are standard on every single hung and double hung window manufactured by Hayfield Window & Door Co. This stainless steel coil balance system ensures all single hung and double hung windows operate easily.

# Window Options

Hayfield Vinyl Classics are available in white and beige with matching jamb extensions. Half rounds and quarter rounds are also an option, and add an elegant look to a home, from the inside and out. Multiple configurations and styles are available.