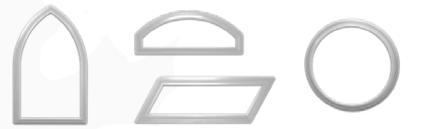

#### SHAPES & SIZES

Hayfield's quality windows also come in quarter-rounds, half-rounds, pentoids, trapezoids, ellipticals and others.

Upgraded constant force balances are standard on every single hung and double hung window manufactured by Hayfield Window & Door Co. This stainless steel coil balance system ensures all single hung and double hung windows operate easily.

# Window Options

Hayfield Vinyl Classics are available in white and beige with matching jamb extensions. Half rounds and quarter rounds are also an option, and add an elegant look to a home, from the inside and out. Multiple configurations and styles are available.