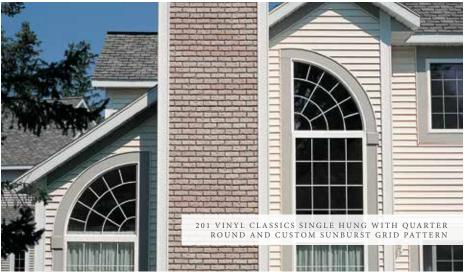

#### SHAPES & SIZES

Hayfield's quality windows also come in quarter-rounds, half-rounds, pentoids, trapezoids, ellipticals and others.

Upgraded constant force balances are standard on every single hung and double hung window manufactured by Hayfield Window & Door Co. This stainless steel coil balance system ensures all single hung and double hung windows operate easily.

# Window Options

Hayfield Vinyl Classics are available in white and beige with matching jamb extensions. Half rounds and quarter rounds are also an option, and add an elegant look to a home, from the inside and out. Multiple configurations and styles are available.