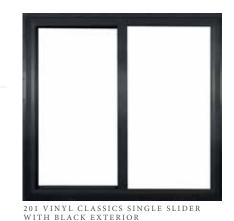

# 201 Single Hung & Slider

Single hung windows offer a traditional look and feature self-adjusting locks and a tilting bottom sash for cleaning.

Single slider windows bring ventilation without obstructing the outdoor area — great for patios and entryways.

201 VINYL CLASSICS SINGLE HUNG WITH BEIGE INTERIOR