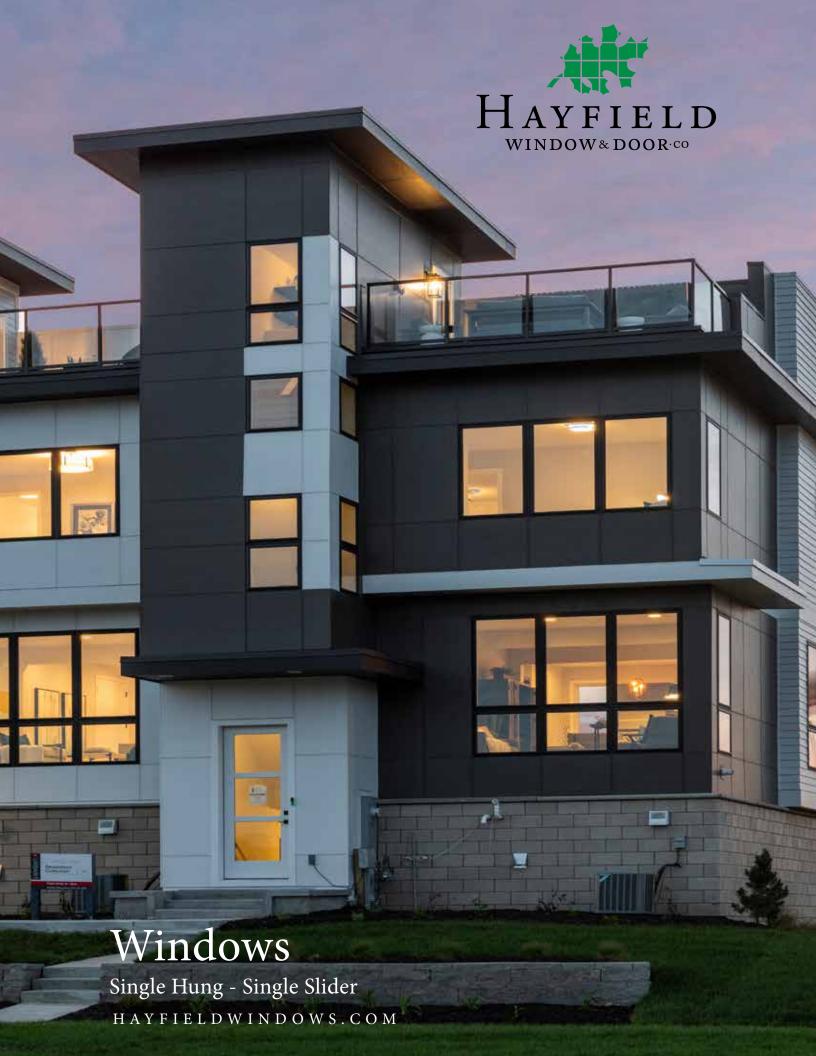

# 201 Single Hung & Slider

Single hung windows offer a traditional look and feature self-adjusting locks and a tilting bottom sash for cleaning.

Single slider windows bring ventilation without obstructing the outdoor area — great for patios and entryways.

# Window Options

Hayfield Vinyl Classics are available in white and beige with matching jamb extensions. Half rounds and quarter rounds are also an option, and add an elegant look to a home, from the inside and out. Multiple configurations and styles are available.