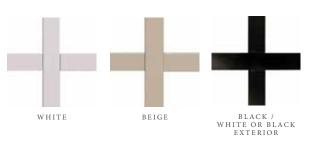

## INTERNAL GRILLES

An easy way to beautify your home giving it individuality and curb appeal.

# Window Options

Hayfield Vinyl Classics are available in white and beige with matching jamb extensions. Half rounds and quarter rounds are also an option, and add an elegant look to a home, from the inside and out. Multiple configurations and styles are available.