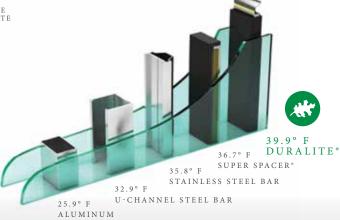

#### DURALITE SPACER BARS

Duralite® spacer bars have been proven to outperform all other spacer bars reducing the energy transfer between panes of glass.