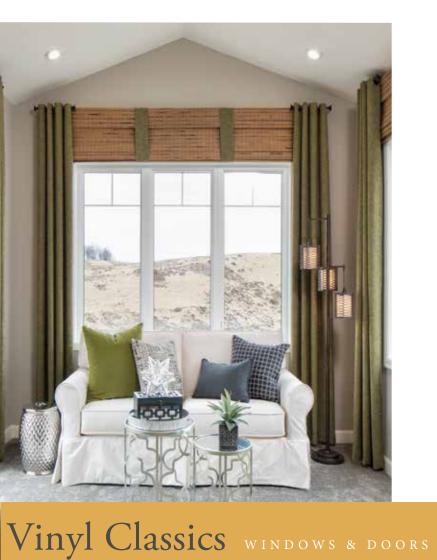

# 801 Double Hung & Double Slider

801 DOUBLE HUNG WHITE

Double hung windows offer added versatility. Both window sashes move and tilt in for easy cleaning, and interlock for peace of mind.

Double slider windows feature two sashes. Each can slide to frame the view and improve ventilation, and be easily removed for cleaning.

801 DOUBLE SLIDER WITH BEIGE INTERIOR