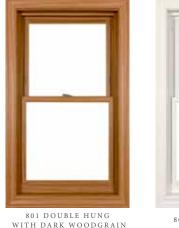

## 701 Casement

Hinging on the right or left, these windows feature multi-point locking mechanisms and swing outward for optimal ventilation and easy cleaning.

701 AWNING - CHERRY WOODGRAIN INTERIOR

701 CASEMENT - LIGHT WOODGRAIN INTERIOR

701 CASEMENT - BEIGE

701 CASEMENT - BLACK EXTERIOR

Whether you choose one of our standard color options, or go with something completely custom, we will deliver doors and windows that match the existing look of your home, or that add new flair and reflect your unique style. The possibilities are endless.