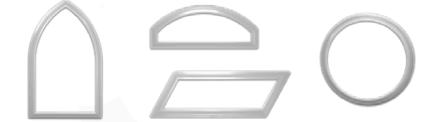

#### SHAPES & SIZES

Quality windows come in quarterrounds, half-rounds, pentoids, trapezoids, ellipticals and others.

# Window Options

Hayfield Vinyl Classics are available in white and beige with matching jamb extensions. Half rounds and quarter rounds are also an option, and add an elegant look to a home, from the inside and out. Multiple configurations and styles are available.