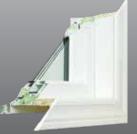

All windows are available with a nailing fin. You can add a 1 in. J-channel for exterior siding. Nail fins can be removed for a 3¼ inch pocket replacement installation. Add a vinyl brickmould to accent the exterior of your home. All brickmoulds have a snap on cap for easy installation.

#### STANDARD OPTIONS:

- 3 ¼ in. frame 701 & 801
- Integrated nailing fin

### OPTIONAL INSTALLATION FEATURES:

- Brickmould
- Sill Nose
- Quick J
- Jamb Extension Applied
- Jamb Return