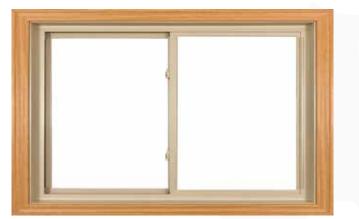

# 801 Double Hung & Double Slider

801 DOUBLE HUNG WHITE

Double hung windows offer added versatility. Both window sashes move and tilt in for easy cleaning, and interlock for peace of mind.

Double slider windows feature two sashes. Each can slide to frame the view and improve ventilation, and be easily removed for cleaning.

801 DOUBLE SLIDER WITH BEIGE INTERIOR