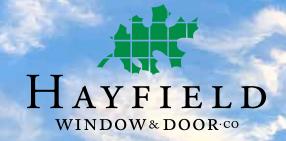

## 701 Casement

Hinging on the right or left, these windows feature multi-point locking mechanisms and swing outward for optimal ventilation and easy cleaning.

701 AWNING - CHERRY WOODGRAIN INTERIOR

701 CASEMENT - LIGHT WOODGRAIN INTERIOR