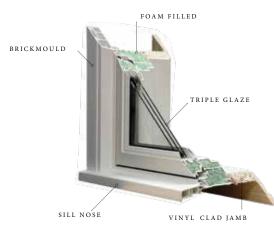

All windows are available with a nailing fin. You can add a 1 in. J-channel for exterior siding. Nail fins can be removed for a 3¼ inch pocket replacement installation. Add a vinyl brickmould to accent the exterior of your home. All brickmoulds have a snap on cap for easy installation.

#### ENERGY EFFICIENCY **OPTIONS**:

- Low-E Glass
- Triple Glazed
- Foam Filled
- Argon Gas

#### STANDARD OPTIONS:

- 3 ¼ in. frame 701 & 801
- Integrated nailing fin

### OPTIONAL INSTALLATION FEATURES:

- Brickmould
- Sill Nose
- Quick J
- Jamb Extension Applied
- Jamb Return

#### JAMB EXTENSIONS

Jamb extensions come factory applied or loose. They are available in either maintenance-free vinyl clad or natural wood, up to a 7 in. wall depth, giving you plenty of options to match your décor.