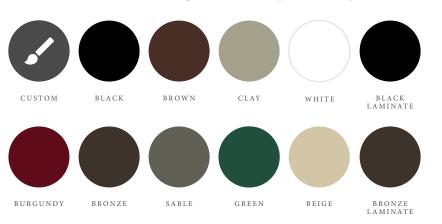

#### INTERIOR FINISHES

Four vinyl woodgrain colors are available, along with a stainable vinyl Dura Wood option or a black laminated interior to offer endless choices for your interior design.