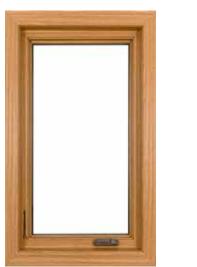

## 701 Casement

Hinging on the right or left, these windows feature multi-point locking mechanisms and swing outward for optimal ventilation and easy cleaning.

701 AWNING - CHERRY WOODGRAIN INTERIOR

701 CASEMENT - LIGHT WOODGRAIN INTERIOR