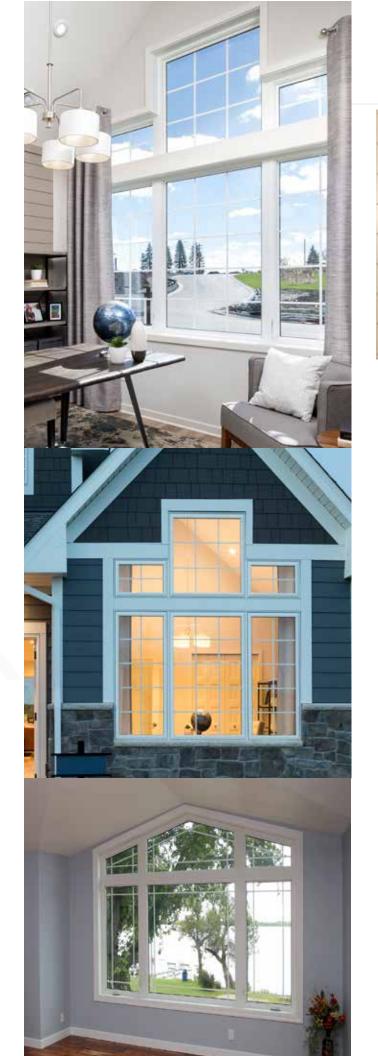

# Window Options

Hayfield Vinyl Classics are available in white and beige with matching jamb extensions. Half rounds and quarter rounds are also an option, and add an elegant look to a home, from the inside and out. Multiple configurations and styles are available.

#### SHAPES & SIZES

Quality windows come in quarterrounds, half-rounds, pentoids, trapezoids, ellipticals and others.