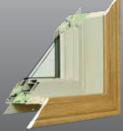

#### JAMB EXTENSIONS

Jamb extensions come factory applied or loose. They are available in either maintenance-free vinyl clad or natural wood, up to a 7 in. wall depth, giving you plenty of options to match your décor.