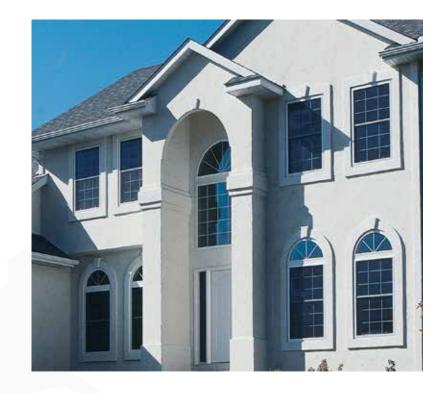

701 CASEMENT - BEIGE

701 CASEMENT - BLACK EXTERIOR

Whether you choose one of our standard color options, or go with something completely custom, we will deliver doors and windows that match the existing look of your home, or that add new flair and reflect your unique style. The possibilities are endless.